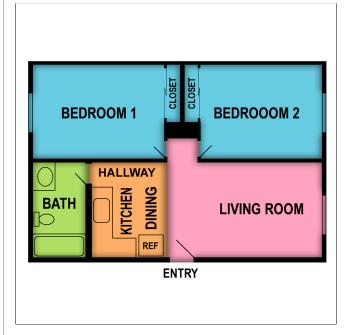

#### 2 Bedroom | 1 Bath

| Plan A<br>12 Months - (Call For Availability) |      |       |                                                                                      |                                        |  |
|-----------------------------------------------|------|-------|--------------------------------------------------------------------------------------|----------------------------------------|--|
| Sq. Ft.                                       | Beds | Baths | Deposit                                                                              | Rent                                   |  |
| 870                                           | 2    | 1     | \$1200<br>On Approved Credit<br>\$35.00 Credit Check<br>Per Occupant Over 18<br>yrs. | <b>\$1650-\$1700</b><br>Come in Today! |  |

2 Bedroom | 1 Bath