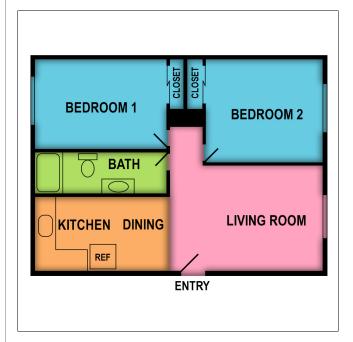

#### **Floor Plans**

Choose your preferred floor plan.

#### 2 Bedroom | 1 Bath

| Plan A<br>12 Months - (Call For Availability) |      |       |                                                                                      |                                        |  |
|-----------------------------------------------|------|-------|--------------------------------------------------------------------------------------|----------------------------------------|--|
| Sq. Ft.                                       | Beds | Baths | Deposit                                                                              | Rent                                   |  |
| 870                                           | 2    | 1     | \$1200<br>On Approved Credit<br>\$35.00 Credit Check<br>Per Occupant Over 18<br>yrs. | <b>\$1650-\$1700</b><br>Come in Today! |  |