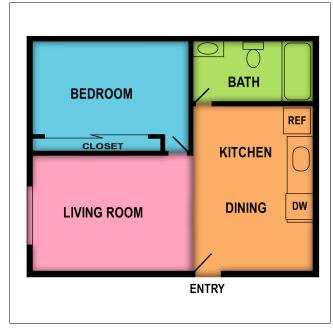

| Plan B<br>12 Months - (Call For Availability) |      |       |                                                                                      |                                        |  |
|-----------------------------------------------|------|-------|--------------------------------------------------------------------------------------|----------------------------------------|--|
| Sq. Ft.                                       | Beds | Baths | Deposit                                                                              | Rent                                   |  |
| 750                                           | 1    | 1     | \$1100<br>On Approved Credit<br>\$35.00 Credit Check<br>Per Occupant Over 18<br>yrs. | <u>\$1550-\$1600</u><br>Come in Today! |  |

1 Bedroom | 1 Bath