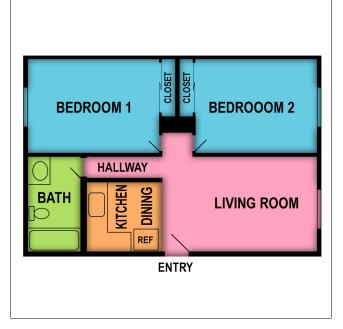

# A P A R T M E N T S

| Plan C<br>12 Months - (Call For Availability) |      |       |                                                                                      |                                        |
|-----------------------------------------------|------|-------|--------------------------------------------------------------------------------------|----------------------------------------|
| Sq. Ft.                                       | Beds | Baths | Deposit                                                                              | Rent                                   |
| 870                                           | 2    | 1     | \$1200<br>On Approved Credit<br>\$35.00 Credit Check<br>Per Occupant Over 18<br>yrs. | <u>\$1650-\$1700</u><br>Come in Today! |

2 Bedroom | 1 Bath